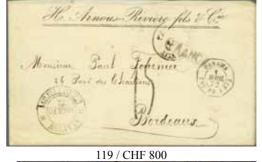

## incl. North America, Central America, South America

|     | Bolivia                                                                                                                                                                                                                                                                                                                                                                                                                                                                                                                                                                                                                                                                                 | Scott   | Start price in CHF | Start price<br>approx. € |
|-----|-----------------------------------------------------------------------------------------------------------------------------------------------------------------------------------------------------------------------------------------------------------------------------------------------------------------------------------------------------------------------------------------------------------------------------------------------------------------------------------------------------------------------------------------------------------------------------------------------------------------------------------------------------------------------------------------|---------|--------------------|--------------------------|
| 119 | 1872 (March): Stampless cover from Mejillones to Bordeaux with fine strike of rare despatch MEJILLONES / BOLIVIA cds in black (date inverted, Mejillones was later to become a Chilean town after the Nitrate War) and framed FRANCA applied on despatch. Thence via Lima and British PO in Callao (March 21) to Panama. British PANAMA TRANSIT cds in black and trans-shipped to French steamer "Le Nouveau-Monde" with superb octogonal PANAMA / PAQ. FR. A No 3 1 AVRIL 72 struck in black (salles 1413/2). Reverse with Bordeaux arrival (April 30) and charged '15' décimes due. Rare. Provenance: Collection Bernard Berkinshaw-Smith, Corinphila sale 145, April 2006, lot 3179. | ×       | 800                | (€ 720)                  |
| 120 | (Photo = 1/243) 1890/94: Collection on leaves with 9 Stars group including 50 c. red perf. 'Cancelled' and 100 c. yellow used (2), 1893 Litho printing 1 c. rose and 2 c. violet in unused blocks and 1 c. rose in imperforate vertical pair, 20 c. darek green in an impereforate between block of four (Scott = \$400), 1894 Coat of Arms Bradbury Wilkinson imperforate Proofs of Paris printing for 5 c. green, 20 c. blue (two shades) and 50 c. dull brownish claret (cert. Moorhouse, 2011)                                                                                                                                                                                      | Д       | 800                | (€ 720)                  |
| 121 | and some used examples with genuine cancellations, and a range of Fiscals.  1931/50: Lot 110 covers showing some better frankings, various cancellations, bisects, railway items etc., mostly sent abroad to European destinations as Germany, France, Switzerland etc., on album pages and loose in a small box.                                                                                                                                                                                                                                                                                                                                                                       | 28/46 ⊞ | 200<br>300         | (€ 180)<br>(€ 270)       |
|     | Brazil                                                                                                                                                                                                                                                                                                                                                                                                                                                                                                                                                                                                                                                                                  |         |                    |                          |
| 122 | 1843 (Aug 1): 60 r. black, with large margins all round and showing horizontal frameline at top, of good colour, of unused appearance but the cancellation has been removed. Nevertheless, a fine 'spacefiller' for a rare stamp.  (Photo = 1 25)                                                                                                                                                                                                                                                                                                                                                                                                                                       | 2       | 100                | (€ 90)                   |