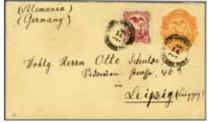

## incl. North America, Central America, South America

|     | Bolivia                                                                                                                                                                                                                                                                                                                                                                                                                                                                                                                                                                                                                                                                                 | Scott   | Start price in CHF | Start price<br>approx. € |
|-----|-----------------------------------------------------------------------------------------------------------------------------------------------------------------------------------------------------------------------------------------------------------------------------------------------------------------------------------------------------------------------------------------------------------------------------------------------------------------------------------------------------------------------------------------------------------------------------------------------------------------------------------------------------------------------------------------|---------|--------------------|--------------------------|
| 119 | 1872 (March): Stampless cover from Mejillones to Bordeaux with fine strike of rare despatch MEJILLONES / BOLIVIA cds in black (date inverted, Mejillones was later to become a Chilean town after the Nitrate War) and framed FRANCA applied on despatch. Thence via Lima and British PO in Callao (March 21) to Panama. British PANAMA TRANSIT cds in black and trans-shipped to French steamer "Le Nouveau-Monde" with superb octogonal PANAMA / PAQ. FR. A No 3 1 AVRIL 72 struck in black (salles 1413/2). Reverse with Bordeaux arrival (April 30) and charged '15' décimes due. Rare. Provenance: Collection Bernard Berkinshaw-Smith, Corinphila sale 145, April 2006, lot 3179. | ×       | 800                | (€ 720)                  |
| 120 | (Photo = 1/243) 1890/94: Collection on leaves with 9 Stars group including 50 c. red perf. 'Cancelled' and 100 c. yellow used (2), 1893 Litho printing 1 c. rose and 2 c. violet in unused blocks and 1 c. rose in imperforate vertical pair, 20 c. darek green in an impereforate between block of four (Scott = \$400), 1894 Coat of Arms Bradbury Wilkinson imperforate Proofs of Paris printing for 5 c. green, 20 c. blue (two shades) and 50 c. dull brownish claret (cert. Moorhouse, 2011)                                                                                                                                                                                      | Д       | 800                | (€ 720)                  |
| 121 | and some used examples with genuine cancellations, and a range of Fiscals.  1931/50: Lot 110 covers showing some better frankings, various cancellations, bisects, railway items etc., mostly sent abroad to European destinations as Germany, France, Switzerland etc., on album pages and loose in a small box.                                                                                                                                                                                                                                                                                                                                                                       | 28/46 ⊞ | 200<br>300         | (€ 180)<br>(€ 270)       |
|     | Brazil                                                                                                                                                                                                                                                                                                                                                                                                                                                                                                                                                                                                                                                                                  |         |                    |                          |
| 122 | 1843 (Aug 1): 60 r. black, with large margins all round and showing horizontal frameline at top, of good colour, of unused appearance but the cancellation has been removed. Nevertheless, a fine 'spacefiller' for a rare stamp.  (Photo = 1 25)                                                                                                                                                                                                                                                                                                                                                                                                                                       | 2       | 100                | (€ 90)                   |