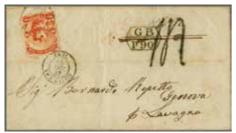

| 2     |           | 300                   | (€ 270)                  |



179

Washington 10 c. black, a superb large margined example used on 17 June 1848 entire letter with Printed Prices Current mailed from Charleston, SC to Greenock, Scotland, tied by manuscript pen marking in blue and by British "1/-" due marking upon receipt in black. Cover franked for above 300 mile rate to New York, carried on Cunard Stewamer 'Arcadia' with "America / Liverpool" arrival datestamp (July 5) on reverse. An entire of delightful appearance and a very rare usage to an overseas destination. Signed Waldo Samson. Cert. APS (2003), Eichele (2003) scott = \$ 3'250.







158 / CHF 250

161 / CHF 250







162 / CHF 200

163 / CHF 200

172 / CHF 350







173 / CHF 300

174 / CHF 200

175 / CHF 300







176 / CHF 200

180 / CHF 350

ex 182 / CHF 250







183 / CHF 120 190 / CHF 150 200 / CHF 120

|     |                                                                                                                                                                                                                                                                                                                                                                                                                                                                               | Scott            |           | Start price<br>in CHF | Start price approx. € |
|-----|-------------------------------------