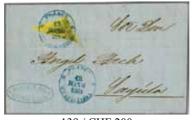

e with fine run unused or used incl. 1890 5 c. blue imperf. Plate Proof block of four, 10 c. gr | 1868/72c.: De La Rue Die Proofs for Banknotes (5), all printed in black on glazed white card, featuring vignettes (five different) with surround of 'Banco del Ecuador / Guayaquil'. Some peripheral aging not affecting the appearance of a rare group. (Photo = □ 25) |



unused and used throughout and some multiples.

### EDITION D'OR · Vol. 33

Ecuador - The First Issue 1865 - 1872 The Dr. Hugo Goeggel Collection

Ecuador - Die Erstausgabe 1865 - 1872 Die Dr. Hugo Goeggel Sammlung

Pages · Seiten: 132 pp. Price · Preis € Price · Preis CHF EUR 69,- CHF/US\$ 79,-



130 / CHF 300



133 / CHF 200



128 / CHF 300



135 / CHF 120



136 / CHF 120



129 / CHF 80



142 / CHF 300



138 / CHF 200



139 / CHF 200



145 / CHF 200



143 / CHF 200



144 / CHF 200



154 / CHF 200



151 / CHF 200







# Peru

|     | 1858/60, Coat of Arms                                                                                                                                                                                                                                                                                                                                                                                                                   | Scott |           | Start price<br>in CHF | Start price<br>approx. € |
|-----|----------------------------------------------------------------------------------------------------------------------------------------------------------------------------