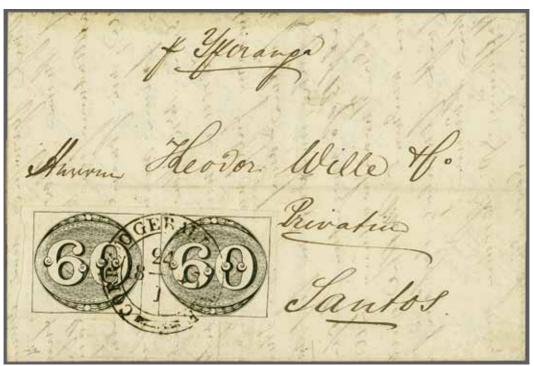

Rio de Janeiro Harbour

Start price

in CHF

Start price

approx.  $\epsilon$ 

1843: 60 reis grey-black, Intermediate Impression, a fine horizontal pair with huge margins all round used on obverse of second sheet of 1845 entire letter from Rio de Janeiro, written in German to Theodor Wille in Santos, carried by sea at single rate and endorsed at top 'p. Ypiranga' in manuscript; the adhesives tied by crisp strike of CORREIO GERAL DA CORTE datestamp (Jan 24) in black. Illustrated in "Bulls Eyes on Covers" by Juchert / Maassen on page 135. One of the most attractive of all known Bullseye covers in remarkable quality

Provenance: Collection Luis Alemany, Corinphila sale 181, June 2013, lot 200. This cover was recently exhibited at the UPU Exhibition in Berne.

2a ⊠ **10'000** (€ 9'000)

|      |                                                                                                                                                                                                                                                                                                                                                                            | Scott     |           | Start price in CHF | Start price approx. € |
|------|----------------------------------------------------------------------------------------------------------------------------------------------------------------------------------------------------------------------------------------------------------------------------------------------------------------------------------------------------------------------------|-----------|-----------|--------------------|-----------------------|
| 124  | 1882/84: 200 r. pale red brown, Type I, used on 1884 cover to Pisa, Italy tied by segmented cork handstamp in blue with corresponding BATATAES cds below (June 7). Reverse with Sao Paulo cds (June 9), Rio de Janeiro cds's (June 10) and Pontedera cds of arrival (July 7).                                                                                              |           |           |                    |                       |
|      | A fine cover. (Photo = $\bigcirc$ 27)                                                                                                                                                                                                                                                                                                                                      | 84        | $\bowtie$ | 200                | (€ 180)               |
| 125  | 1894/97: Liberty Head 300 r. green & black, 1'000 r. green & violet used with 1900 200 r. blue on registered 1904 cover to Fiume, Hungary tied by 'Rio de Janeiro' cds's (Feb 12) in                                                                                                                                                                                       |           |           |                    |                       |
|      | black. Framed registration cachet and faint 'AR' at base with Fiume arrival cds on reverse.                                                                                                                                                                                                                                                                                | 119+ 122+ |           |                    |                       |
|      | A scarce usage of the 1'000 reis on cover. (Photo = $\bigcirc$ 27)                                                                                                                                                                                                                                                                                                         | 161       | $\bowtie$ | 120                | (€ 110)               |
| 126→ | 1938 (May 22): Cover carried on the ill-fated Flight from Rio de Janediro to Santos carried by the Seaplane 'Guaracy', which crashed into the sea after engine failure in bad weather killing one passenger. The cover with stamps floated off, shows yellow on green "Servico Postal / Correspondencia dilacerada" label tied at Porto Alegre and the front with two line |           |           |                    |                       |
|      | ACCIDENTE / DE AVIÃO cachet in black. Scarce Nierinck 380522a. (Photo = 27)                                                                                                                                                                                                                                                                                                |           | $\bowtie$ | 120                | (€ 110)               |
| 127→ | 1931/38: Interesting assembly with 35 airmail-covers from and to Brazil, flown by German Lufthansa, Do-X (6), Correo Aereo MANCOMUN of Colombia (1), NYBRA (1), LATI (2), Aero Lloyd Iguassu (1) and Air France (7). Some items with climatic stains, otherwise                                                                                                            |           |           |                    |                       |
|      | fine. $(Photo = \square www)$                                                                                                                                                                                                                                                                                                                                              |           | $\bowtie$ | 200                | (€ 180)               |