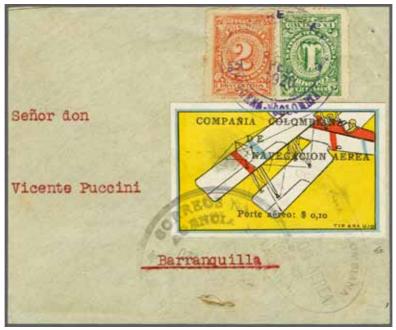

#### Colombia Airmails / SCADTA

SCADTA's Junkers F-13

132

|      |                                                                                                                                                                                                                                                                                                                                                                                                                                                                                | Scott                                              |           | Start price<br>in CHF | Start price<br>approx. € |
|------|--------------------------------------------------------------------------------------------------------------------------------------------------------------------------------------------------------------------------------------------------------------------------------------------------------------------------------------------------------------------------------------------------------------------------------------------------------------------------------|----------------------------------------------------|-----------|-----------------------|--------------------------|
| 132→ | 1920 (Feb 22): Multicolores 'Tilted Plane' 10 c. imperforate vignette, used with 19 green and 2 c. rose on large part of cover, trimmed on three sides, addressed to Barr carried on the First Flight, tied by oval CCNA handstamp in violet and by Cartagena datestamp (Feb 22) in violet and arrival datestamp in black. A fine and scarce usa Moorhouse (2014) Scott = \$ 1'875 off cover.  Provenance: Collection Dr. Hugo Goeggel, Corinphila sale 191, Nov 2014, lot 19. | ranquilla,<br>a circular<br>age. Cert.<br>C4+ 315+ | Δ         | 750                   | (€ 675)                  |
| 133+ | Peru 1928 (Oct. 22): PRIMER CORREO AEREO PERU-ECUADOR-COL Envelope from Paita to Barranquilla franked with 'PE.' overprinted Scadta 1923 is and 20 c. tied by large special cachet without date, together with national postage 10 c. orange red and Postal Tax 2 c. violet, cancelled "CORREO 2 PAITA OCT 22 Scadta Barranquilla arrival mark of Oct. 25 on reverse.                                                                                                          | sue 10 c.<br>1924/29                               | $\bowtie$ | 200                   | (€ 180)                  |