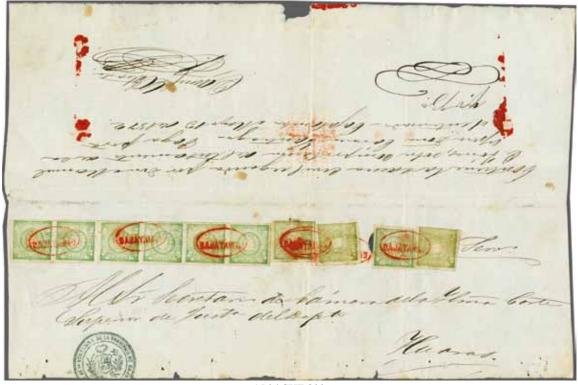

in red. A delightful stamp. Signed Köhler Scott 1 = \$ 400. (Photo = 747)

**200** (€ 180)





View of Albany

177

171 1847: 5 c. red brown with full to large margins, dark shade (some soiling), tied by red square grid cancel, used with **Local issue** 1845 Boyd's City Express, New York N.Y. 2 c. black on green (two tiny marginal tears), tied by matching "NEW-YORK FEB 15" circular datestamp, good to huge margins all round, on small cover to Albany N.Y., archival fold which does not affect the adhesives. The addressee James Dexter (1795-1867), was admitted to the bar by the New York supreme court and was one of Albany's leading practitioners. A beautiful combination cover, cert. P.F. (2018). Scott for this combination = \$ 5000.



ex 82 / CHF 2'000





137 / CHF 750



169 / CHF 2'000



156 / CHF 800

|     |                                                                                                                                                                                                                                                                                                                                                                                                                                  | Scott |           | Start price<br>in CHF | Start price<br>approx. € |
|-----|--------------------------------------------------------------------------------------------------------------------------------------------------------------------------------------------------------------------------------------------------------------------------------------