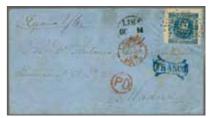

1962c.: Collection from first issue with fine run unused or used incl. 1890 5 c. blue imperf. Plate Proof block of four, 10 c. gr | 1868/72c.: De La Rue Die Proofs for Banknotes (5), all printed in black on glazed white card, featuring vignettes (five different) with surround of 'Banco del Ecuador / Guayaquil'. Some peripheral aging not affecting the appearance of a rare group. (Photo = □ 25) |



unused and used throughout and some multiples.

### EDITION D'OR · Vol. 33

Ecuador - The First Issue 1865 - 1872 The Dr. Hugo Goeggel Collection

Ecuador - Die Erstausgabe 1865 - 1872 Die Dr. Hugo Goeggel Sammlung

Pages · Seiten: 132 pp. Price · Preis € Price · Preis CHF EUR 69,- CHF/US\$ 79,-



130 / CHF 300



133 / CHF 200



128 / CHF 300



135 / CHF 120



136 / CHF 120



129 / CHF 80



142 / CHF 300



138 / CHF 200



139 / CHF 200



145 / CHF 200



143 / CHF 200



144 / CHF 200



154 / CHF 200



151 / CHF 200







# Peru

|     | 1858/60, Coat of Arms                                                                                                                                                                                                                                                                                                                                                                                                                   | Scott |           | Start price<br>in CHF | Start price<br>approx. € |
|-----|------------------------------------------------------------------------------------------------------------------------------------------