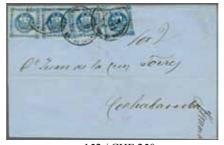

2c.: De La Rue Die Proofs for Banknotes (5), all printed in black on glazed white card, featuring vignettes (five different) with surround of 'Banco del Ecuador / Guayaquil'. Some peripheral aging not affecting the appearance of a rare group. (Photo = □ 25) |



unused and used throughout and some multiples.

### EDITION D'OR · Vol. 33

Ecuador - The First Issue 1865 - 1872 The Dr. Hugo Goeggel Collection

Ecuador - Die Erstausgabe 1865 - 1872 Die Dr. Hugo Goeggel Sammlung

Pages · Seiten: 132 pp. Price · Preis € Price · Preis CHF EUR 69,- CHF/US\$ 79,-



130 / CHF 300



133 / CHF 200



128 / CHF 300



135 / CHF 120



136 / CHF 120



129 / CHF 80



142 / CHF 300



138 / CHF 200



139 / CHF 200



145 / CHF 200



143 / CHF 200



144 / CHF 200



154 / CHF 200



151 / CHF 200







# Peru

|     | 1858/60, Coat of Arms                                                                                                                                                                                                                                                                                                                                                                                                                   | Scott |           | Start price<br>in CHF | Start price<br>approx. € |
|-----|------------------------------------------------------------------------------------------------------------------------------------------------------------------------------------------------------------------------------------------------------------------------------------