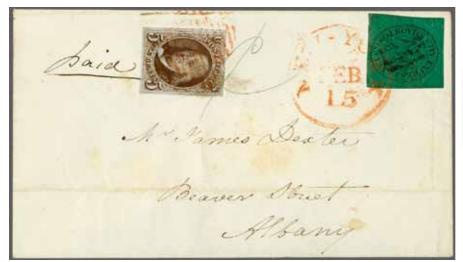

Rio de Janeiro Harbour

Start price

in CHF

Start price

approx.  $\epsilon$ 

1843: 60 reis grey-black, Intermediate Impression, a fine horizontal pair with huge margins all round used on obverse of second sheet of 1845 entire letter from Rio de Janeiro, written in German to Theodor Wille in Santos, carried by sea at single rate and endorsed at top 'p. Ypiranga' in manuscript; the adhesives tied by crisp strike of CORREIO GERAL DA CORTE datestamp (Jan 24) in black. Illustrated in "Bulls Eyes on Covers" by Juchert / Maassen on page 135. One of the most attractive of all known Bullseye covers in remarkable quality

Provenance: Collection Luis Alemany, Corinphila sale 181, June 2013, lot 200. This cover was recently exhibited at the UPU Exhibition in Berne.

2a ⊠ **10'000** (€ 9'000)

|      |                                                                                                                                                                                                                                                                                                                                                                            | Scott     |           | Start price in CHF | Start price approx. € |
|------|----------------------------------------------------------------------------------------------------------------------------------------------------------------------------------------------------------------------------------------------------------------------------------------------------------------------------------------------------------------------------|-----------|-----------|--------------------|-----------------------|
| 124  | 1882/84: 200 r. pale red brown, Type I, used on 1884 cover to Pisa, Italy tied by segmented cork handstamp in blue with corresponding BATATAES cds below (June 7). Reverse with Sao Paulo cds (June 9), Rio de Janeiro cds's (June 10) and Pontedera cds of arrival (July 7).                                                                                              |           |           |                    |                       |
|      | A fine cover. (Photo = $\bigcirc$ 27)                                                                                                                                                                                                                                                                                                                                      | 84        | $\bowtie$ | 200                | (€ 180)               |
| 125  | 1894/97: Liberty Head 300 r. green & black, 1'000 r. green & violet used with 1900 200 r. blue on registered 1904 cover to Fiume, Hungary tied by 'Rio de Janeiro' cds's (Feb 12) in                                                                                                                                                                                       |           |           |                    |                       |
|      | black. Framed registration cachet and faint 'AR' at base with Fiume arrival cds on reverse.                                                                                                                                                                                                                                                                                | 119+ 122+ |           |                    |                       |
|      | A scarce usage of the 1'000 reis on cover. (Photo = $\bigcirc$ 27)                                                                                                                                                                                                                                                                                                         | 161       | $\bowtie$ | 120                | (€ 110)               |
| 126→ | 1938 (May 22): Cover carried on the ill-fated Flight from Rio de Janediro to Santos carried by the Seaplane 'Guaracy', which crashed into the sea after engine failure in bad weather killing one passenger. The cover with stamps floated off, shows yellow on green "Servico Postal / Correspondencia dilacerada" label tied at Porto Alegre and the front with two line |           |           |                    |                       |
|      | ACCIDENTE / DE AVIÃO cachet in black. Scarce Nierinck 380522a. (Photo = 27)                                                                                                                                                                                                                                                                                                |           | $\bowtie$ | 120                | (€ 110)               |
| 127→ | 1931/38: Interesting assembly with 35 airmail-covers from and to Brazil, flown by German Lufthansa, Do-X (6), Correo Aereo MANCOMUN of Colombia (1), NYBRA (1), LATI (2), Aero Lloyd Iguassu (1) and Air France (7). Some items with climatic stains, otherwise                                                                                                            |           |           |                    |                       |
|      | fine. $(Photo = \square www)$                                                                                                                                                                                                                                                                                                                                              |           | $\bowtie$ | 200                | (€ 180)               |