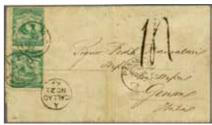

| 2     |           | 300                   | (€ 270)                  |



179

Washington 10 c. black, a superb large margined example used on 17 June 1848 entire letter with Printed Prices Current mailed from Charleston, SC to Greenock, Scotland, tied by manuscript pen marking in blue and by British "1/-" due marking upon receipt in black. Cover franked for above 300 mile rate to New York, carried on Cunard Stewamer 'Arcadia' with "America / Liverpool" arrival datestamp (July 5) on reverse. An entire of delightful appearance and a very rare usage to an overseas destination. Signed Waldo Samson. Cert. APS (2003), Eichele (2003) scott = \$ 3'250.







158 / CHF 250

161 / CHF 250







162 / CHF 200

163 / CHF 200

172 / CHF 350







173 / CHF 300

174 / CHF 200

175 / CHF 300







176 / CHF 200

180 / CHF 350

ex 182 / CHF 250







183 / CHF 120 190 / CHF 150 200 / CHF 120

|     |                                                                                                                                                                                                                                                                                                                                                                                                                                                                               | Scott            |           | Start price<br>in CHF | Start price approx. € |
|-----|-----