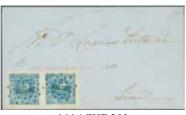

imperf. Plate Proof block of four, 10 c. gr | 1868/72c.: De La Rue Die Proofs for Banknotes (5), all printed in black on glazed white card, featuring vignettes (five different) with surround of 'Banco del Ecuador / Guayaquil'. Some peripheral aging not affecting the appearance of a rare group. (Photo = □ 25) |



unused and used throughout and some multiples.

### EDITION D'OR · Vol. 33

Ecuador - The First Issue 1865 - 1872 The Dr. Hugo Goeggel Collection

Ecuador - Die Erstausgabe 1865 - 1872 Die Dr. Hugo Goeggel Sammlung

Pages · Seiten: 132 pp. Price · Preis € Price · Preis CHF EUR 69,- CHF/US\$ 79,-



130 / CHF 300



133 / CHF 200



128 / CHF 300



135 / CHF 120



136 / CHF 120



129 / CHF 80



142 / CHF 300



138 / CHF 200



139 / CHF 200



145 / CHF 200



143 / CHF 200



144 / CHF 200



154 / CHF 200



151 / CHF 200







# Peru

|     | 1858/60, Coat of Arms                                                                                                                                                                                                                                                                                                                                                                                                                   | Scott |           | Start price<br>in CHF | Start price<br>approx. € |
|-----|-------------------------------------------------------------------------------------------------------------------------------------------------------------------------------------------------------------------------------