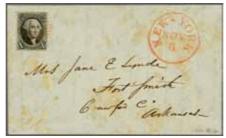

| 2     |           | 300                   | (€ 270)                  |



179

Washington 10 c. black, a superb large margined example used on 17 June 1848 entire letter with Printed Prices Current mailed from Charleston, SC to Greenock, Scotland, tied by manuscript pen marking in blue and by British "1/-" due marking upon receipt in black. Cover franked for above 300 mile rate to New York, carried on Cunard Stewamer 'Arcadia' with "America / Liverpool" arrival datestamp (July 5) on reverse. An entire of delightful appearance and a very rare usage to an overseas destination. Signed Waldo Samson. Cert. APS (2003), Eichele (2003) scott = \$ 3'250.







158 / CHF 250

161 / CHF 250







162 / CHF 200

163 / CHF 200

172 / CHF 350







173 / CHF 300

174 / CHF 200

175 / CHF 300







176 / CHF 200

180 / CHF 350

ex 182 / CHF 250







183 / CHF 120 190 / CHF 150 200 / CHF 120

|     |                                                                                                                                                                                                                                                                                                                                                                                                                                                                               | Scott            |           | Start price<br>in CHF | Start price approx. € |
|-----|---------------------------------------------------------------------------------------------------------------------------------------------