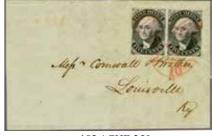

| 2     |           | 300                   | (€ 270)                  |



179

Washington 10 c. black, a superb large margined example used on 17 June 1848 entire letter with Printed Prices Current mailed from Charleston, SC to Greenock, Scotland, tied by manuscript pen marking in blue and by British "1/-" due marking upon receipt in black. Cover franked for above 300 mile rate to New York, carried on Cunard Stewamer 'Arcadia' with "America / Liverpool" arrival datestamp (July 5) on reverse. An entire of delightful appearance and a very rare usage to an overseas destination. Signed Waldo Samson. Cert. APS (2003), Eichele (2003) scott = \$ 3'250.







158 / CHF 250

161 / CHF 250







162 / CHF 200

163 / CHF 200

172 / CHF 350







173 / CHF 300

174 / CHF 200

175 / CHF 300







176 / CHF 200

180 / CHF 350

ex 182 / CHF 250







183 / CHF 120 190 / CHF 150 200 / CHF 120

|     |                                                                                                                                                                                                                                                                                                                                                                                                                                                                               | Scott            |           | Start price<br>in CHF | Start price approx. € |
|-----|-----------------------------------------------------------------------------------------------------------------------------------------------