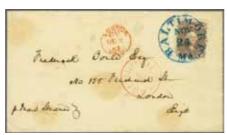

Rio de Janeiro Harbour

Start price

in CHF

Start price

approx.  $\epsilon$ 

1843: 60 reis grey-black, Intermediate Impression, a fine horizontal pair with huge margins all round used on obverse of second sheet of 1845 entire letter from Rio de Janeiro, written in German to Theodor Wille in Santos, carried by sea at single rate and endorsed at top 'p. Ypiranga' in manuscript; the adhesives tied by crisp strike of CORREIO GERAL DA CORTE datestamp (Jan 24) in black. Illustrated in "Bulls Eyes on Covers" by Juchert / Maassen on page 135. One of the most attractive of all known Bullseye covers in remarkable quality

Provenance: Collection Luis Alemany, Corinphila sale 181, June 2013, lot 200. This cover was recently exhibited at the UPU Exhibition in Berne.

2a ⊠ **10'000** (€ 9'000)

|      |                                                                                                                                                                                                                                                                                                                                                                            | Scott     |           | Start price in CHF | Start price approx. € |
|------|----------------------------------------------------------------------------------------------------------------------------------------------------------------------------------------------------------------------------------------------------------------------------------------------------------------------------------------------------------------------------|-----------|-----------|--------------------|-----------------------|
| 124  | 1882/84: 200 r. pale red brown, Type I, used on 1884 cover to Pisa, Italy tied by segmented cork handstamp in blue with corresponding BATATAES cds below (June 7). Reverse with Sao Paulo cds (June 9), Rio de Janeiro cds's (June 10) and Pontedera cds of arrival (July 7).                                                                                              |           |           |                    |                       |
|      | A fine cover. (Photo = $\bigcirc$ 27)                                                                                                                                                                                                                                                                                                                                      | 84        | $\bowtie$ | 200                | (€ 180)               |
| 125  | 1894/97: Liberty Head 300 r. green & black, 1'000 r. green & violet used with 1900 200 r. blue on registered 1904 cover to Fiume, Hungary tied by 'Rio de Janeiro' cds's (Feb 12) in                                                                                                                                                                                       |           |           |                    |                       |
|      | black. Framed registration cachet and faint 'AR' at base with Fiume arrival cds on reverse.                                                                                                                                                                                                                                                                                | 119+ 122+ |           |                    |                       |
|      | A scarce usage of the 1'000 reis on cover. (Photo = $\bigcirc$ 27)                                                                                                                                                                                                                                                                                                         | 161       | $\bowtie$ | 120                | (€ 110)               |
| 126→ | 1938 (May 22): Cover carried on the ill-fated Flight from Rio de Janediro to Santos carried by the Seaplane 'Guaracy', which crashed into the sea after engine failure in bad weather killing one passenger. The cover with stamps floated off, shows yellow on green "Servico Postal / Correspondencia dilacerada" label tied at Porto Alegre and the front with two line |           |           |                    |                       |
|      | ACCIDENTE / DE AVIÃO cachet in black. Scarce Nierinck 380522a. (Photo = 27)                                                                                                                                                                                                                                                                                                |           | $\bowtie$ | 120                | (€ 110)               |
| 127→ | 1931/38: Interesting assembly with 35 airmail-covers from and to Brazil, flown by German Lufthansa, Do-X (6), Correo Aereo MANCOMUN of Colombia (1), NYBRA (1), LATI (2), Aero Lloyd Iguassu (1) and Air France (7). Some items with climatic stains, otherwise                                                                                                            |           |           |                    |                       |
|      | fine. $(Photo = \square www)$                                                                                                                                                                                                                                                                                                                                              |           | $\bowtie$ | 200                | (€ 180)               |