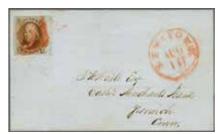

| 2     |           | 300                   | (€ 270)                  |



179

Washington 10 c. black, a superb large margined example used on 17 June 1848 entire letter with Printed Prices Current mailed from Charleston, SC to Greenock, Scotland, tied by manuscript pen marking in blue and by British "1/-" due marking upon receipt in black. Cover franked for above 300 mile rate to New York, carried on Cunard Stewamer 'Arcadia' with "America / Liverpool" arrival datestamp (July 5) on reverse. An entire of delightful appearance and a very rare usage to an overseas destination. Signed Waldo Samson. Cert. APS (2003), Eichele (2003) scott = \$ 3'250.







158 / CHF 250

161 / CHF 250







162 / CHF 200

163 / CHF 200

172 / CHF 350







173 / CHF 300

174 / CHF 200

175 / CHF 300







176 / CHF 200

180 / CHF 350

ex 182 / CHF 250







183 / CHF 120 190 / CHF 150 200 / CHF 120

|     |                                                                                                                                                                                                                                                                                                                                                                                                                                                                               | Scott            |           | Start price<br>in CHF | Start price approx. € |
|-----|-----------------------------------------