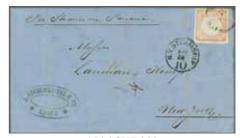

oof block of four, 10 c. gr | 1868/72c.: De La Rue Die Proofs for Banknotes (5), all printed in black on glazed white card, featuring vignettes (five different) with surround of 'Banco del Ecuador / Guayaquil'. Some peripheral aging not affecting the appearance of a rare group. (Photo = □ 25) |



unused and used throughout and some multiples.

### EDITION D'OR · Vol. 33

Ecuador - The First Issue 1865 - 1872 The Dr. Hugo Goeggel Collection

Ecuador - Die Erstausgabe 1865 - 1872 Die Dr. Hugo Goeggel Sammlung

Pages · Seiten: 132 pp. Price · Preis € Price · Preis CHF EUR 69,- CHF/US\$ 79,-



130 / CHF 300



133 / CHF 200



128 / CHF 300



135 / CHF 120



136 / CHF 120



129 / CHF 80



142 / CHF 300



138 / CHF 200



139 / CHF 200



145 / CHF 200



143 / CHF 200



144 / CHF 200



154 / CHF 200



151 / CHF 200







# Peru

|     | 1858/60, Coat of Arms                                                                                                                                                                                                                                                                                                                                                                                                                   | Scott |           | Start price<br>in CHF | Start price<br>approx. € |
|-----|------------------------------------------------------------------------------------------------------------------------------------------------------------------------------------------------------------------------------------------------