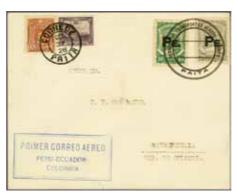

### EDITION D'OR · Vol. 36

Colombian Air Mail 1919 - 1930 The Dr. Hugo Goeggel Collection

Kolumbien Flugpost 1919 - 1930 Die Dr. Hugo Goeggel Sammlung

Pages · Seiten: 275 pp. Price · Preis € Price · Preis CHF EUR 89,- CHF/US\$ 99,-