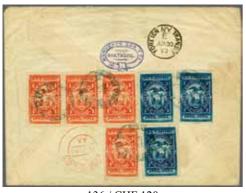

Provenance: Collection Luis Alemany, Corinphila sale 181, June 2013, lot 200. This cover was recently exhibited at the UPU Exhibition in Berne.

2a ⊠ **10'000** (€ 9'000)

|      |                                                                                                                                                                                                                                                                                                                                                                            | Scott     |           | Start price in CHF | Start price approx. € |
|------|----------------------------------------------------------------------------------------------------------------------------------------------------------------------------------------------------------------------------------------------------------------------------------------------------------------------------------------------------------------------------|-----------|-----------|--------------------|-----------------------|
| 124  | 1882/84: 200 r. pale red brown, Type I, used on 1884 cover to Pisa, Italy tied by segmented cork handstamp in blue with corresponding BATATAES cds below (June 7). Reverse with Sao Paulo cds (June 9), Rio de Janeiro cds's (June 10) and Pontedera cds of arrival (July 7).                                                                                              |           |           |                    |                       |
|      | A fine cover. (Photo = $\bigcirc$ 27)                                                                                                                                                                                                                                                                                                                                      | 84        | $\bowtie$ | 200                | (€ 180)               |
| 125  | 1894/97: Liberty Head 300 r. green & black, 1'000 r. green & violet used with 1900 200 r. blue on registered 1904 cover to Fiume, Hungary tied by 'Rio de Janeiro' cds's (Feb 12) in                                                                                                                                                                                       |           |           |                    |                       |
|      | black. Framed registration cachet and faint 'AR' at base with Fiume arrival cds on reverse.                                                                                                                                                                                                                                                                                | 119+ 122+ |           |                    |                       |
|      | A scarce usage of the 1'000 reis on cover. (Photo = $\bigcirc$ 27)                                                                                                                                                                                                                                                                                                         | 161       | $\bowtie$ | 120                | (€ 110)               |
| 126→ | 1938 (May 22): Cover carried on the ill-fated Flight from Rio de Janediro to Santos carried by the Seaplane 'Guaracy', which crashed into the sea after engine failure in bad weather killing one passenger. The cover with stamps floated off, shows yellow on green "Servico Postal / Correspondencia dilacerada" label tied at Porto Alegre and the front with two line |           |           |                    |                       |
|      | ACCIDENTE / DE AVIÃO cachet in black. Scarce Nierinck 380522a. (Photo = 27)                                                                                                                                                                                                                                                                                                |           | $\bowtie$ | 120                | (€ 110)               |
| 127→ | 1931/38: Interesting assembly with 35 airmail-covers from and to Brazil, flown by German Lufthansa, Do-X (6), Correo Aereo MANCOMUN of Colombia (1), NYBRA (1), LATI (2), Aero Lloyd Iguassu (1) and Air France (7). Some items with climatic stains, otherwise                                                                                                            |           |           |                    |                       |
|      | fine. $(Photo = \square www)$                                                                                                                                                                                                                                                                                                                                              |           | $\bowtie$ | 200                | (€ 180)               |