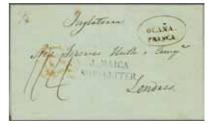

#### Colombia

| 128 | 1845 (March 19): Entire letter written in Ocaña with manuscript rate 1½ reales at top left, fine oval OCAÑA / FRANCA of despatch. Transit of JAMAICA / SHIP LETTER handstamp on obverse in black and reverse with KINGSTON AP 29 1845 JAMAICA transit cds and "London arrival (June 4) cds in red. Rated 1/4d. to pay, a pristine cover from the                                                                                                                                                                                                                                                                                                                                      |           |     |                |
|-----|---------------------------------------------------------------------------------------------------------------------------------------------------------------------------------------------------------------------------------------------------------------------------------------------------------------------------------------------------------------------------------------------------------------------------------------------------------------------------------------------------------------------------------------------------------------------------------------------------------------------------------------------------------------------------------------|-----------|-----|----------------|
|     | Huth correspondence. (Photo = $\bigcirc$ 37)                                                                                                                                                                                                                                                                                                                                                                                                                                                                                                                                                                                                                                          |           | 300 | <i>(€ 270)</i> |
| 129 | 1859 (Aug 27): Entire letter from Bogotá to Rionegro struck with watery strikes of oval BOGOTÁ / FRANCA in blue with internal rate marking '20' alongside in same ink. Docketing of receipt (Aug 9) inside: unusual usage showing the early application of the                                                                                                                                                                                                                                                                                                                                                                                                                        |           |     |                |
|     | Rate Tariff formally introduced on 1st September 1859. (Photo = $\Box$ 37)                                                                                                                                                                                                                                                                                                                                                                                                                                                                                                                                                                                                            | $\bowtie$ | 80  | (€ 70)         |
| 130 | 1859 (Aug 27): Entire letter from Bogotá to New York struck with fair only BOGOTA / FRANCA oval in blue on despatch, superb large circular ADMINISTRACION DE CORREOS DE COLON / FRANCA in red. Oval FORWARDED BY / C.J.FOX / ASPINWALL Agent's cachet on front in red and two differing rate markings '20' in blue on front (internal charge in centavos) and '25' in blue on reverse (Sobreporte charge for Mail handled by the British Consul in Cartagena) - showing the early application of the Rate Tariff formally introduced on 1st September 1859. The letter carried privately from Aspinwall with docketing of receipt verso (Sept 27). A fine and most attractive entire. |           |     |                |
|     | (Photo =   37)                                                                                                                                                                                                                                                                                                                                                                                                                                                                                                                                                                                                                                                                        |           | 300 | (€ 270)        |