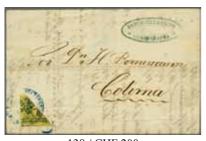

n from first issue with fine run unused or used incl. 1890 5 c. blue imperf. Plate Proof block of four, 10 c. gr | 1868/72c.: De La Rue Die Proofs for Banknotes (5), all printed in black on glazed white card, featuring vignettes (five different) with surround of 'Banco del Ecuador / Guayaquil'. Some peripheral aging not affecting the appearance of a rare group. (Photo = □ 25) |



unused and used throughout and some multiples.

### EDITION D'OR · Vol. 33

Ecuador - The First Issue 1865 - 1872 The Dr. Hugo Goeggel Collection

Ecuador - Die Erstausgabe 1865 - 1872 Die Dr. Hugo Goeggel Sammlung

Pages · Seiten: 132 pp. Price · Preis € Price · Preis CHF EUR 69,- CHF/US\$ 79,-



130 / CHF 300



133 / CHF 200



128 / CHF 300



135 / CHF 120



136 / CHF 120



129 / CHF 80



142 / CHF 300



138 / CHF 200



139 / CHF 200



145 / CHF 200



143 / CHF 200



144 / CHF 200



154 / CHF 200



151 / CHF 200







# Peru

|     | 1858/60, Coat of Arms                                                                                                                                                                                                                                                                                                                                                                                                                   | Scott |           | Start price<br>in CHF | Start price<br>approx. € |
|-----|-----------------------------------------------------------------------------------------------------------------------------------------------------------