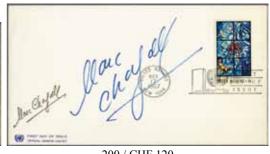

|



179

Washington 10 c. black, a superb large margined example used on 17 June 1848 entire letter with Printed Prices Current mailed from Charleston, SC to Greenock, Scotland, tied by manuscript pen marking in blue and by British "1/-" due marking upon receipt in black. Cover franked for above 300 mile rate to New York, carried on Cunard Stewamer 'Arcadia' with "America / Liverpool" arrival datestamp (July 5) on reverse. An entire of delightful appearance and a very rare usage to an overseas destination. Signed Waldo Samson. Cert. APS (2003), Eichele (2003) scott = \$ 3'250.







158 / CHF 250

161 / CHF 250







162 / CHF 200

163 / CHF 200

172 / CHF 350







173 / CHF 300

174 / CHF 200

175 / CHF 300







176 / CHF 200

180 / CHF 350

ex 182 / CHF 250







183 / CHF 120 190 / CHF 150 200 / CHF 120

|     |                                                                                                                                                                                                                                                                                                                                                                                                                                                                               | Scott            |           | Start price<br>in CHF | Start price approx. € |
|-----|-----------------------------------------------------------------------------------------------------------------------------------------------------------------------------------------------------