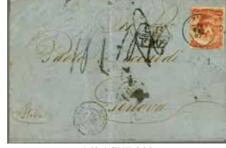

| 2     |           | 300                   | (€ 270)                  |



179

Washington 10 c. black, a superb large margined example used on 17 June 1848 entire letter with Printed Prices Current mailed from Charleston, SC to Greenock, Scotland, tied by manuscript pen marking in blue and by British "1/-" due marking upon receipt in black. Cover franked for above 300 mile rate to New York, carried on Cunard Stewamer 'Arcadia' with "America / Liverpool" arrival datestamp (July 5) on reverse. An entire of delightful appearance and a very rare usage to an overseas destination. Signed Waldo Samson. Cert. APS (2003), Eichele (2003) scott = \$ 3'250.







158 / CHF 250

161 / CHF 250







162 / CHF 200

163 / CHF 200

172 / CHF 350







173 / CHF 300

174 / CHF 200

175 / CHF 300







176 / CHF 200

180 / CHF 350

ex 182 / CHF 250







183 / CHF 120 190 / CHF 150 200 / CHF 120

|     |                                                                                                                                                                                                                                                                                                                                                                                                                                                                               | Scott            |           | Start price<br>in CHF | Start price approx. € |
|-----|---------------------------------------