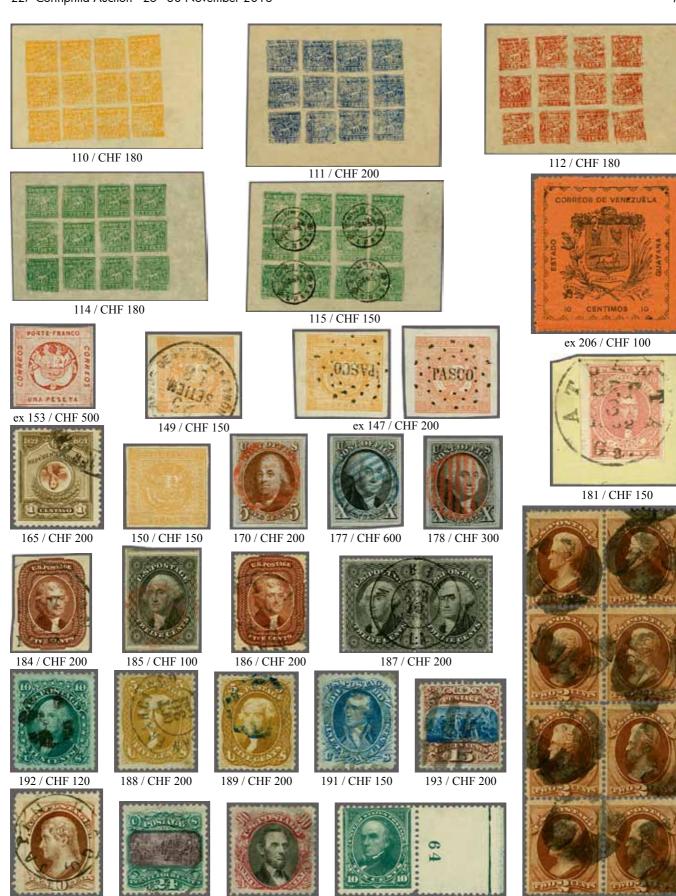

|                  |           |                       |                       |
| 200 | 1967 (Nov. 17): CHAGALL MARC (1887-1985) - Artist signed FDC bearing 6 c. 'The Kiss of Peace' from Chagall's stained-glass window at UN-Headquarter in NY, signed in blue ink with his name alone to clear area of the envelope. (Photo = $\bigcirc$ 45)                                                                                                                                                                                                                      | 180              | $\bowtie$ | 120                   | (€ 110)               |

ex 196 / CHF 150

194 / CHF 200

195 / CHF 400



199 / CHF 100

197 / CHF 150

| 201 | 1951/56: Lot of hundreds stamps of the first issues in unmounted og. condition, inventory enclosed. Mi = € 5'569 following the consignor.