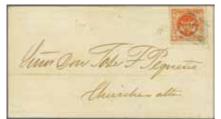

Rio de Janeiro Harbour

Start price

in CHF

Start price

approx.  $\epsilon$ 

1843: 60 reis grey-black, Intermediate Impression, a fine horizontal pair with huge margins all round used on obverse of second sheet of 1845 entire letter from Rio de Janeiro, written in German to Theodor Wille in Santos, carried by sea at single rate and endorsed at top 'p. Ypiranga' in manuscript; the adhesives tied by crisp strike of CORREIO GERAL DA CORTE datestamp (Jan 24) in black. Illustrated in "Bulls Eyes on Covers" by Juchert / Maassen on page 135. One of the most attractive of all known Bullseye covers in remarkable quality

Provenance: Collection Luis Alemany, Corinphila sale 181, June 2013, lot 200. This cover was recently exhibited at the UPU Exhibition in Berne.

2a ⊠ **10'000** (€ 9'000)

|      |                                                                                                                                                                                                                                                                                                                                                                            | Scott     |           | Start price in CHF | Start price approx. € |
|------|----------------------------------------------------------------------------------------------------------------------------------------------------------------------------------------------------------------------------------------------------------------------------------------------------------------------------------------------------------------------------|-----------|-----------|--------------------|-----------------------|
| 124  | 1882/84: 200 r. pale red brown, Type I, used on 1884 cover to Pisa, Italy tied by segmented cork handstamp in blue with corresponding BATATAES cds below (June 7). Reverse with Sao Paulo cds (June 9), Rio de Janeiro cds's (June 10) and Pontedera cds of arrival (July 7).                                                                                              |           |           |                    |                       |
|      | A fine cover. (Photo = $\bigcirc$ 27)                                                                                                                                                                                                                                                                                                                                      | 84        | $\bowtie$ | 200                | (€ 180)               |
| 125  | 1894/97: Liberty Head 300 r. green & black, 1'000 r. green & violet used with 1900 200 r. blue on registered 1904 cover to Fiume, Hungary tied by 'Rio de Janeiro' cds's (Feb 12) in                                                                                                                                                                                       |           |           |                    |                       |
|      | black. Framed registration cachet and faint 'AR' at base with Fiume arrival cds on reverse.                                                                                                                                                                                                                                                                                | 119+ 122+ |           |                    |                       |
|      | A scarce usage of the 1'000 reis on cover. (Photo = $\bigcirc$ 27)                                                                                                                                                                                                                                                                                                         | 161       | $\bowtie$ | 120                | (€ 110)               |
| 126→ | 1938 (May 22): Cover carried on the ill-fated Flight from Rio de Janediro to Santos carried by the Seaplane 'Guaracy', which crashed into the sea after engine failure in bad weather killing one passenger. The cover with stamps floated off, shows yellow on green "Servico Postal / Correspondencia dilacerada" label tied at Porto Alegre and the front with two line |           |           |                    |                       |
|      | ACCIDENTE / DE AVIÃO cachet in black. Scarce Nierinck 380522a. (Photo = 27)                                                                                                                                                                                                                                                                                                |           | $\bowtie$ | 120                | (€ 110)               |
| 127→ | 1931/38: Interesting assembly with 35 airmail-covers from and to Brazil, flown by German Lufthansa, Do-X (6), Correo Aereo MANCOMUN of Colombia (1), NYBRA (1), LATI (2), Aero Lloyd Iguassu (1) and Air France (7). Some items with climatic stains, otherwise                                                                                                            |           |           |                    |                       |
|      | fine. $(Photo = \square www)$                                                                                                                                                                                                                                                                                                                                              |           | $\bowtie$ | 200                | (€ 180)               |