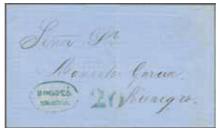

o = □ 37)  1862/1962c.: Collection from first issue with fine run unused or used incl. 1890 5 c. blue imperf. Plate Proof block of four, 10 c. gr | 1868/72c.: De La Rue Die Proofs for Banknotes (5), all printed in black on glazed white card, featuring vignettes (five different) with surround of 'Banco del Ecuador / Guayaquil'. Some peripheral aging not affecting the appearance of a rare group. (Photo = □ 25) |



unused and used throughout and some multiples.

### EDITION D'OR · Vol. 33

Ecuador - The First Issue 1865 - 1872 The Dr. Hugo Goeggel Collection

Ecuador - Die Erstausgabe 1865 - 1872 Die Dr. Hugo Goeggel Sammlung

Pages · Seiten: 132 pp. Price · Preis € Price · Preis CHF EUR 69,- CHF/US\$ 79,-



130 / CHF 300



133 / CHF 200



128 / CHF 300



135 / CHF 120



136 / CHF 120



129 / CHF 80



142 / CHF 300



138 / CHF 200



139 / CHF 200



145 / CHF 200



143 / CHF 200



144 / CHF 200



154 / CHF 200



151 / CHF 200







# Peru

|     | 1858/60, Coat of Arms                                                                                                                                                                                                                                                                                                                                                                                                                   | Scott |           | Start price<br>in CHF | Start price<br>approx. € |
|-----|--------------------------------------------------------------------------------------------------------------------------