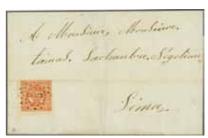

nused or used incl. 1890 5 c. blue imperf. Plate Proof block of four, 10 c. gr | 1868/72c.: De La Rue Die Proofs for Banknotes (5), all printed in black on glazed white card, featuring vignettes (five different) with surround of 'Banco del Ecuador / Guayaquil'. Some peripheral aging not affecting the appearance of a rare group. (Photo = □ 25) |



unused and used throughout and some multiples.

### EDITION D'OR · Vol. 33

Ecuador - The First Issue 1865 - 1872 The Dr. Hugo Goeggel Collection

Ecuador - Die Erstausgabe 1865 - 1872 Die Dr. Hugo Goeggel Sammlung

Pages · Seiten: 132 pp. Price · Preis € Price · Preis CHF EUR 69,- CHF/US\$ 79,-



130 / CHF 300



133 / CHF 200



128 / CHF 300



135 / CHF 120



136 / CHF 120



129 / CHF 80



142 / CHF 300



138 / CHF 200



139 / CHF 200



145 / CHF 200



143 / CHF 200



144 / CHF 200



154 / CHF 200



151 / CHF 200







# Peru

|     | 1858/60, Coat of Arms                                                                                                                                                                                                                                                                                                                                                                                                                   | Scott |           | Start price<br>in CHF | Start price<br>approx. € |
|-----|---------------------------------------------------------------------------------------------------------------------------------------------------------------------------------------------