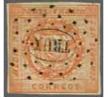

another fine strike on scarce ½ peso orange - yellow a fine margined example Transfer Type A, slight thins on bottom back, an appealing copy signed Diena scott = \$ 535.                                                    |       |           |                       |                          |
|     | $(Photo = \Box 47)$                                                                                                                                                                                                                                                                                                                                                                                                                     | 4+ 6a |           | 200                   | (€ 180)                  |



148

| 148 | Medio (½) peso rose-red, Error of Colour, a fine used example with close to large margins all round, of good colour, neatly cancelled by dotted TRUX handstamp of Trujillo in black. A fine example of an extremely rare stamp. Cert. A. Rendon (1989) Scott = \$ 4750.                                                                                            | 5       |           | 1'200 | (€ 1′080) |
|-----|--------------------------------------------------------------------------------------------------------------------------------------------------------------------------------------------------------------------------------------------------------------------------------------------------------------------------------------------------------------------|---------|-----------|