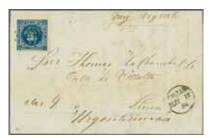

l. 1890 5 c. blue imperf. Plate Proof block of four, 10 c. gr | 1868/72c.: De La Rue Die Proofs for Banknotes (5), all printed in black on glazed white card, featuring vignettes (five different) with surround of 'Banco del Ecuador / Guayaquil'. Some peripheral aging not affecting the appearance of a rare group. (Photo = □ 25) |



unused and used throughout and some multiples.

### EDITION D'OR · Vol. 33

Ecuador - The First Issue 1865 - 1872 The Dr. Hugo Goeggel Collection

Ecuador - Die Erstausgabe 1865 - 1872 Die Dr. Hugo Goeggel Sammlung

Pages · Seiten: 132 pp. Price · Preis € Price · Preis CHF EUR 69,- CHF/US\$ 79,-



130 / CHF 300



133 / CHF 200



128 / CHF 300



135 / CHF 120



136 / CHF 120



129 / CHF 80



142 / CHF 300



138 / CHF 200



139 / CHF 200



145 / CHF 200



143 / CHF 200



144 / CHF 200



154 / CHF 200



151 / CHF 200







# Peru

|     | 1858/60, Coat of Arms                                                                                                                                                                                                                                                                                                                                                                                                                   | Scott |           | Start price<br>in CHF | Start price<br>approx. € |
|-----|--------------------------------------------------------------------------------------------------------------------------------------------------------------------------------------------------------------