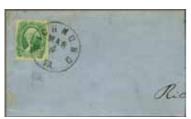

270)                  |



179

Washington 10 c. black, a superb large margined example used on 17 June 1848 entire letter with Printed Prices Current mailed from Charleston, SC to Greenock, Scotland, tied by manuscript pen marking in blue and by British "1/-" due marking upon receipt in black. Cover franked for above 300 mile rate to New York, carried on Cunard Stewamer 'Arcadia' with "America / Liverpool" arrival datestamp (July 5) on reverse. An entire of delightful appearance and a very rare usage to an overseas destination. Signed Waldo Samson. Cert. APS (2003), Eichele (2003) scott = \$ 3'250.







158 / CHF 250

161 / CHF 250







162 / CHF 200

163 / CHF 200

172 / CHF 350







173 / CHF 300

174 / CHF 200

175 / CHF 300







176 / CHF 200

180 / CHF 350

ex 182 / CHF 250







183 / CHF 120 190 / CHF 150 200 / CHF 120

|     |                                                                                                                                                                                                                                                                                                                                                                                                                                                                               | Scott            |           | Start price<br>in CHF | Start price approx. € |
|-----|-------------------------------------------------------------------------------------------------------------------------------------------------------------------------------------------------